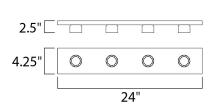

# **MEASUREMENTS**

DIMENSION : 24" W x 4.25" H x 2.5" Ext **BACK PLATE** : 4" W x 23.25" H x 2.14" HCO

HANGING WEIGHT : 1.76 lb

LAMPING

INPUT VOLTAGE : 120V

BULB : 4 x 60W Incandescent E26 Medium, 240W Total